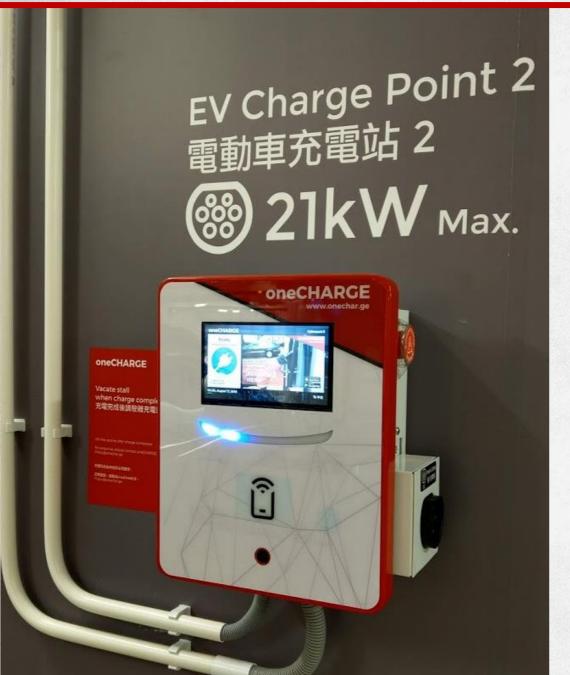

AI EV Charging
Systems with
Computer Vision

Application with payment

Open management solution with analytics

Hardware

Software

Convert any parking space into EV charging station

one CHARGE helps shopping malls and public carparks to transform the demand of EV charging into revenue and important analytics data.

#### **Reference Case**

IFC Mall Seoul Greencar pickup site.

## **Charging dock for EV rental**

Satisfy charging demand.

#### Solve app rental pain point

Provide remote management console and data analytics for management since the collection point is labour-free.

#### **Customer Satisfaction**

Customer satisfy with stability and quality.