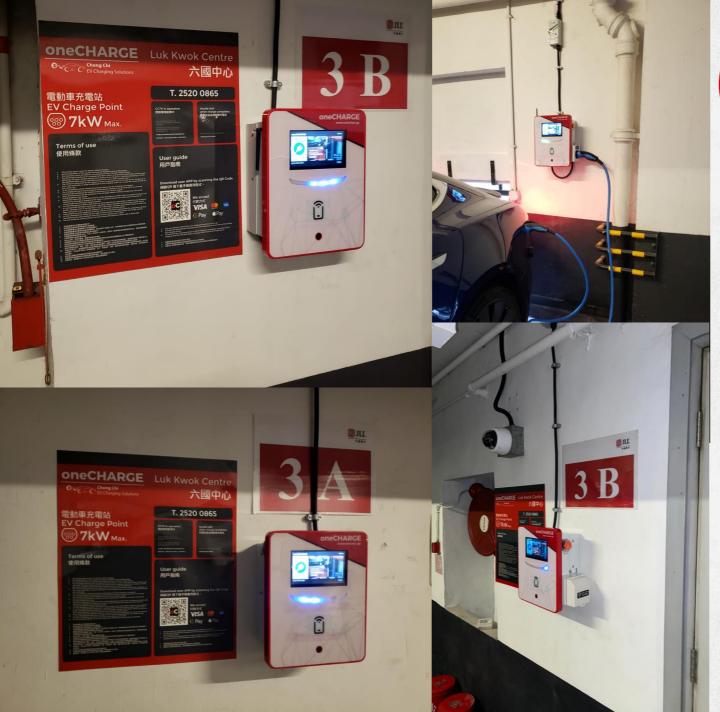

#### Reference case

Luk Kwok Centre, Hong Kong

#### **Public charging zone**

Solving the charging needs in the property

#### **Proven concept**

Proven our concept has been accepted

#### **Non-free stations**

Charging fee applies at this location