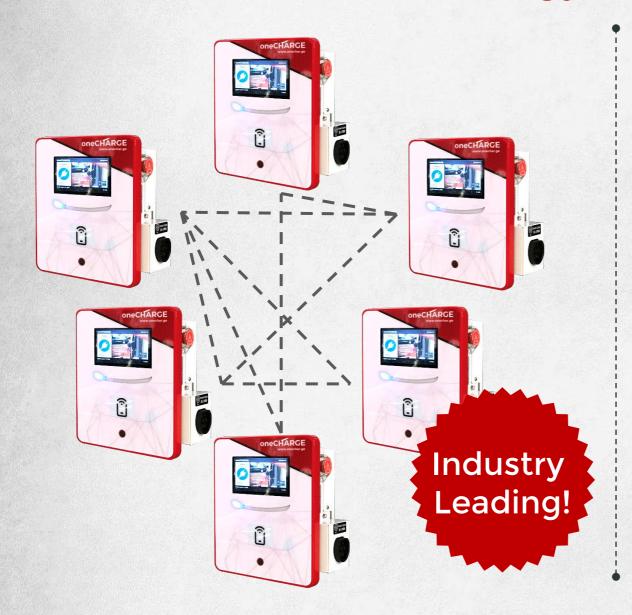

### **Decentralized Energy Distribution Technology**

#### No extra equipment required

- Charger P2P inter-communication
- Low setup cost with IPFS technology

#### **Dynamic load-balancing**

 Real-time current adjustment based on current load

#### Servicing at highest efficiency

 oneCHARGE AI analyze car SoC, user habit, car model and type, adjusting best charge speed for the user

#### Serving more by less

 Serving more customers by less infrastructure upgrade