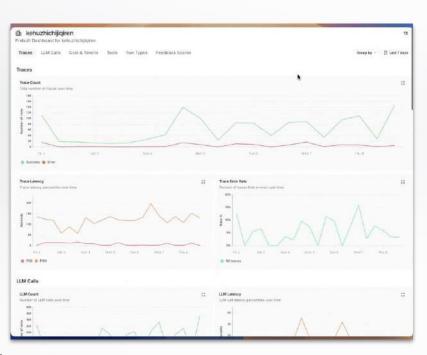

#### **Data Analytics & Insights**

- Comprehensive metrics tracking including user engagement, response accuracy, & satisfaction scores
- Voice conversation logging with searchable transcription
- Al performance **analytics** with confidence scoring and accuracy metrics
- Trending Topics & Insights