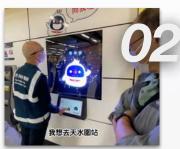

# ₩ MTR港鐵 3D A.I Virtual Assistant System

"Hello"

"Ask"

"Answer"

"Hello" from 3D Holographic Moscot

"Answer" for customer inquiries

# ₩ MTR港鐵 3D A.I Virtual Assistant System