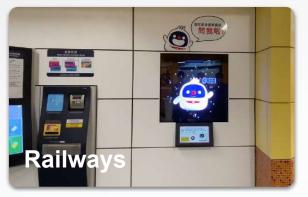

## **Industries**

Application: Shopping Malls, Hotels, Business Centre, Residential Centre, Banks, Railways, Public Services, Exhibition, Retails

## **3D A.I Virtual Assistant System**

- Provides Directions & Facility Navigation
- Promotes public campaigns and safety tips
- Delivers Public Announcements & Reminders
- Supports Service Requests & Feedback Collection