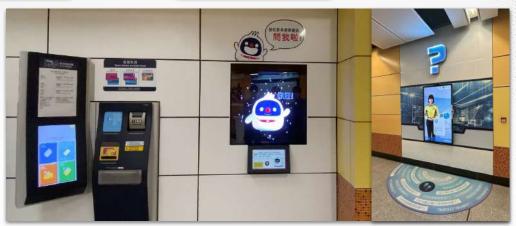

# ₩ MTR港鐵 3D A.I Virtual Assistant System

"Hello"

"Ask"

"Answer"

"Hello" from 3D Holographic Moscot

"Answer" for customer inquiries

# ₩ MTR港鐵 3D A.I Virtual Assistant System