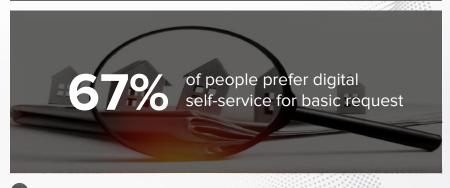

## Data / Report (AI V.S Human)

#### Garner Inc

Cut repetitive support tickets up to 38%

Al can automate over 70% of routine inquiries