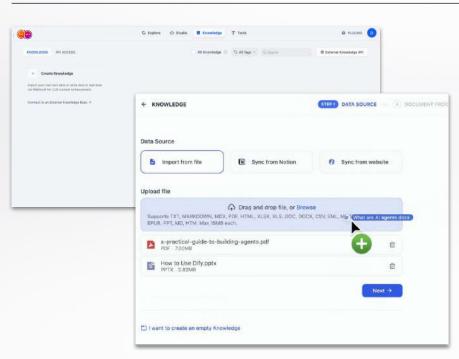

(Cantonese)

A youthful and bright Chinese female voice with a soft, friendly tone.



#### Man (Cantonese)

A youthful and bright Chinese female voice with a soft, friendly tone.



#### Women/Special (Cantonese)

A youthful and bright Chinese female voice with a soft, friendly tone.



**Build Your Al Digital Human** 

# HoloChat A

## **Technological Advancement & Highlights**

#### **Data Analytics & Insights**



- Comprehensive metrics tracking including user engagement, response accuracy, & satisfaction scores
- Voice conversation logging with searchable transcription
- Al performance **analytics** with confidence scoring and accuracy metrics
- Trending Topics & Insights



## **Technological Advancement & Highlights**

#### **Backend - Knowledge Management & Tenant Info Update**







HoloChat Al

# HoloChat A

## **Possible Applications (3 Phases)**

Phase 1: Essential for Daily Operations

Phase 2: Optimizing Workflow & Resources

Phase 3: Driving Insights & Engagement

Foundational Functions

(Aligned with Residential Property Management)

Operational Enhancements (Relevant for Commercial & Mixed-Use Assets)

Strategic Value & Insights

(Supports Placemaking, Mixed-Use, & Asset Strategy)

#### 24/7 Virtual Concierge

Handles FAQs: amenities, directions, policies, services, directories, wayfinding.

#### **Visitor Registration**

Automatic ID scan & one-time ticket issuance.

#### **Complaint / Maintenance Requests**

Residents report issues at kiosks with tracking.

#### **Integration with Car Park Systems**

Show how many parking spots are left or charge fees.