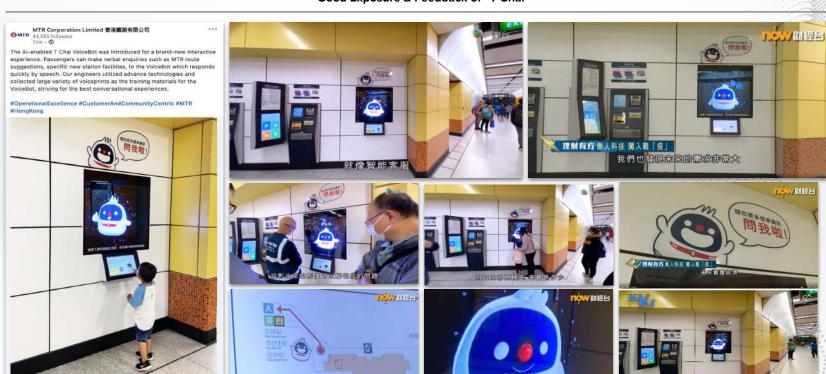

# ₩ MTR港鐵 3D A.I Virtual Assistant System

"Hello"

"Ask"

"Answer"

"Hello" from 3D Holographic Moscot

"Answer" for customer inquiries

# ₩ MTR港鐵 3D A.I Virtual Assistant System

#### Good Exposure & Feedback of "T-Chai"

O Q @ 118 - 3 comments