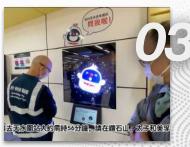

# ₩ MTR港鐵 3D A.I Virtual Assistant System

"Hello"

"Ask"

"Answer"

"Hello" from 3D Holographic Moscot

"Answer" for customer inquiries

# ₩ MTR港鐵 3D A.I Virtual Assistant System

#### Good Exposure & Feedback of "T-Chai"

O Q @ 118 - 3 comments