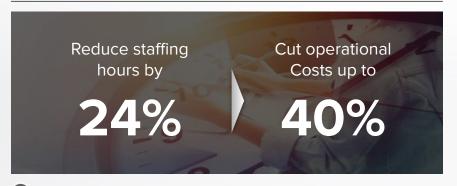

## Data / Report (AI V.S Human)

#### Garner Inc

Cut repetitive support tickets up to 38%

Al can automate over 70% of routine inquiries

### McKinsey & Company

Al management tools report 10-15% better operational efficiency

Increased positive request feedback by 20% with high usage.

Kiosks generate actionable data, helping make smarter decisions on staffing, marketing and future plans