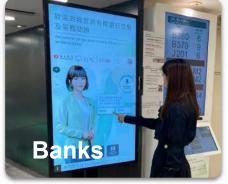

## **Industries**

Application: Shopping Malls, Hotels, Business Centre, Residential Centre, Banks, Railways, Public Services, Exhibition, Retails

## **3D A.I Virtual Assistant System**

- Guides customers to ATMs, counters, or services
- Answers FAQs on accounts, loans, and cards

- Assists with service booking and queue management
- Educates on financial products and fraud prevention