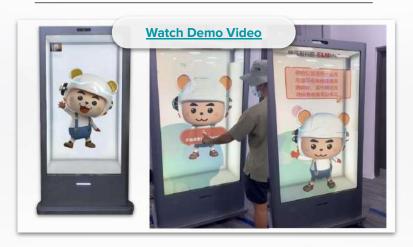

## **3D A.I Virtual Assistant System**

- Provides Directions & Facility Navigation
- Promotes public campaigns and safety tips
- Delivers Public Announcements & Reminders
- Supports Service Requests & Feedback Collection