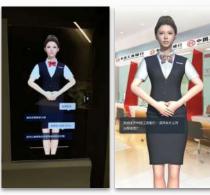

## **3D A.I Virtual Assistant System**

- Guides customers to ATMs, counters, or services
- Answers FAQs on accounts, loans, and cards

- Assists with service booking and queue management
- Educates on financial products and fraud prevention