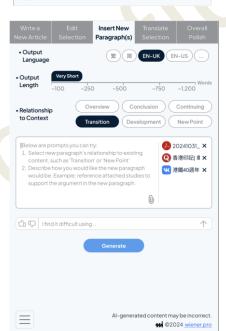

#### **Feature Highlights**

- 5 Writing Modes: Write, Edit, Insert, Translate, Polish.
- 6 Document Types: General Article, Summary, Press Release, Minutes, Report, Speech.
- Advanced Document Generation: Create professional-grade reports up to 10,000 words, starting with outline generation.
- Paragraph Logic: 6 structures—Induction, Deduction, Parallelism, Contrast, Transition, Proof/Counterproof.
- Wording Tones: Choose from Original, Formal, Authoritative, Objective, Engaging, or Subtle tones.
- Multilingual Support: English, Traditional Chinese, and Simplified Chinese.
- Flexible File Attachments: Import TXT, PDF, Word, and URL files (up to 25MB each).
- 1-Click Feedback: Directly connect with developers for quick assistance.