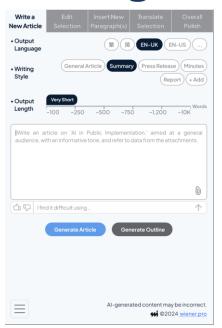

#### **Feature Highlights**

- 5 Writing Modes: Write, Edit, Insert, Translate, Polish.
- 6 Document Types: General Article, Summary, Press Release, Minutes, Report, Speech.
- Advanced Document Generation: Create professional-grade reports up to 10,000 words, starting with outline generation.
- Paragraph Logic: 6 structures—Induction, Deduction, Parallelism, Contrast, Transition, Proof/Counterproof.
- Wording Tones: Choose from Original, Formal, Authoritative, Objective, Engaging, or Subtle tones.
- Multilingual Support: English, Traditional Chinese, and Simplified Chinese.
- Flexible File Attachments: Import TXT, PDF, Word, and URL files (up to 25MB each).
- 1-Click Feedback: Directly connect with developers for quick assistance.