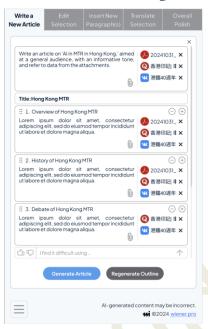

#### **Core Value Propositions:**

Our copilot redefines professional writing with tools designed to deliver polished, audience-specific documents effortlessly:

- Focused on Professionalism: Built for serious writing, not casual chatting.
- **Effortless User Experience**: Achieve results with minimal effort—no complex prompts or learning curves.
- Precision at Every Level:
  - Document Level: Generate comprehensive outlines for full documents, refined by user input and supported with references.
  - Paragraph Level: Maintain logical flow and context across paragraphs.
  - **Sentence & Word Level**: Customize tone, fine-tune audience-specific language, and proofread terms unique to Hong Kong's local culture and values.

#### **Feature Highlights**

- 5 Writing Modes: Write, Edit, Insert, Translate, Polish.
- 6 Document Types: General Article, Summary, Press Release, Minutes, Report, Speech.
- Advanced Document Generation: Create professional-grade reports up to 10,000 words, starting with outline generation.
- Paragraph Logic: 6 structures—Induction, Deduction, Parallelism, Contrast, Transition, Proof/Counterproof.
- Wording Tones: Choose from Original, Formal, Authoritative, Objective, Engaging, or Subtle tones.
- Multilingual Support: English, Traditional Chinese, and Simplified Chinese.
- Flexible File Attachments: Import TXT, PDF, Word, and URL files (up to 25MB each).
- 1-Click Feedback: Directly connect with developers for quick assistance.